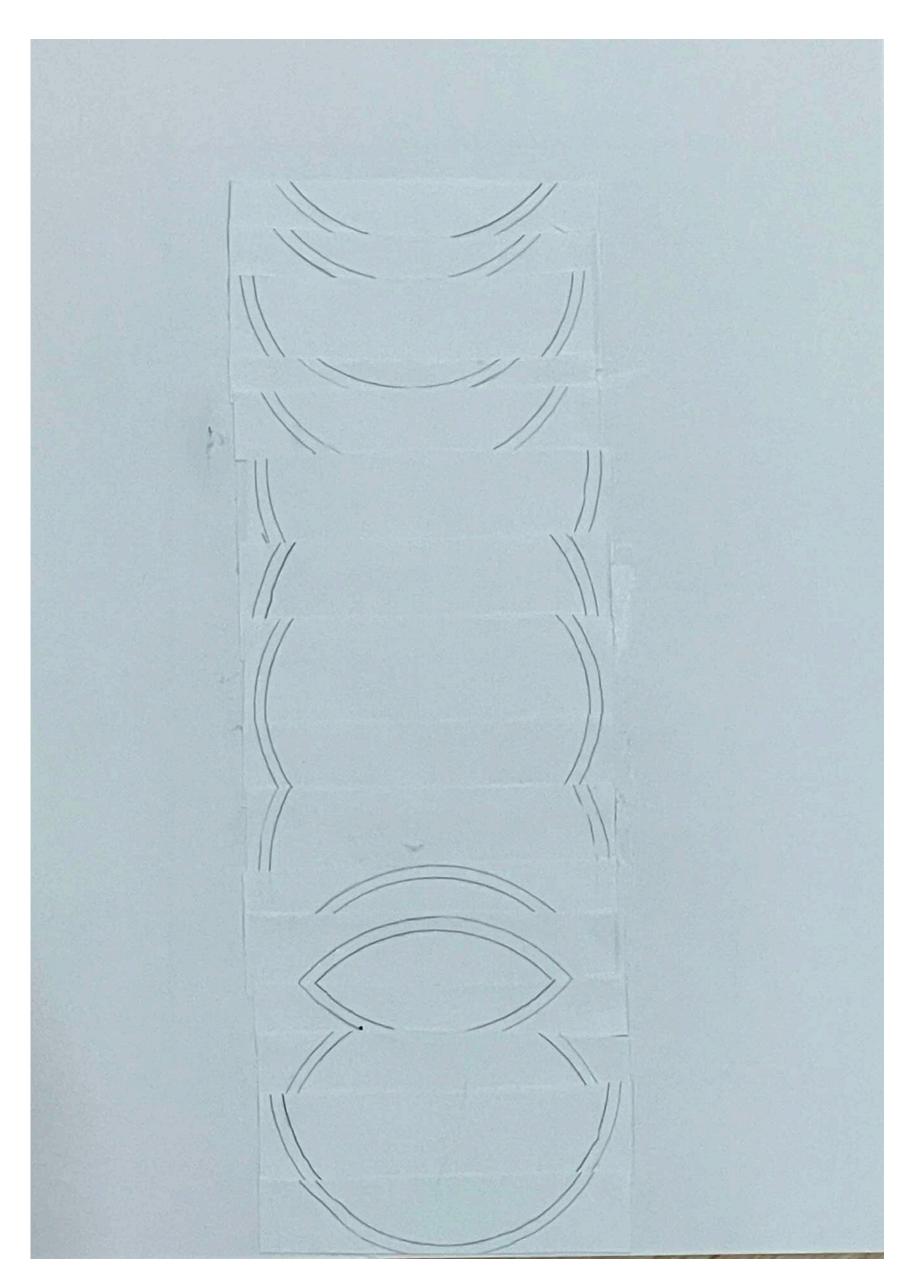

re tsi

Sometimes
I Wish
that I Live
in the
Nineteenth
Century.

Manchmal

Citable

ich mir jm

reunzehnten

Jahrhundert

zu leben.



Wolfgang Weingart



X sizes









# X Direction









### X Contrast



#### X Contrast x Dimension





## Colour



#### Reference

Fang Qi Wei Photographer



passage of time in still images

single composite made from sequences that span 2-4 hours

#### Folding

2D —> 3D

Offset effect

no longer exists solely within a single plane

Parts from different dimensions — with variations in light / colour









# Segmenting Offsetting Reassembling

Through slicing, offsetting, and reassembling the graphic elements, the design achieves a dynamic and deconstructed visual impact.



Hollow circle x 1



Hollow circle x 5 Reassembled in original order



Hollow circle x 4
Reassembled in random order



# More reassembling







# Folding 2D -> 2D