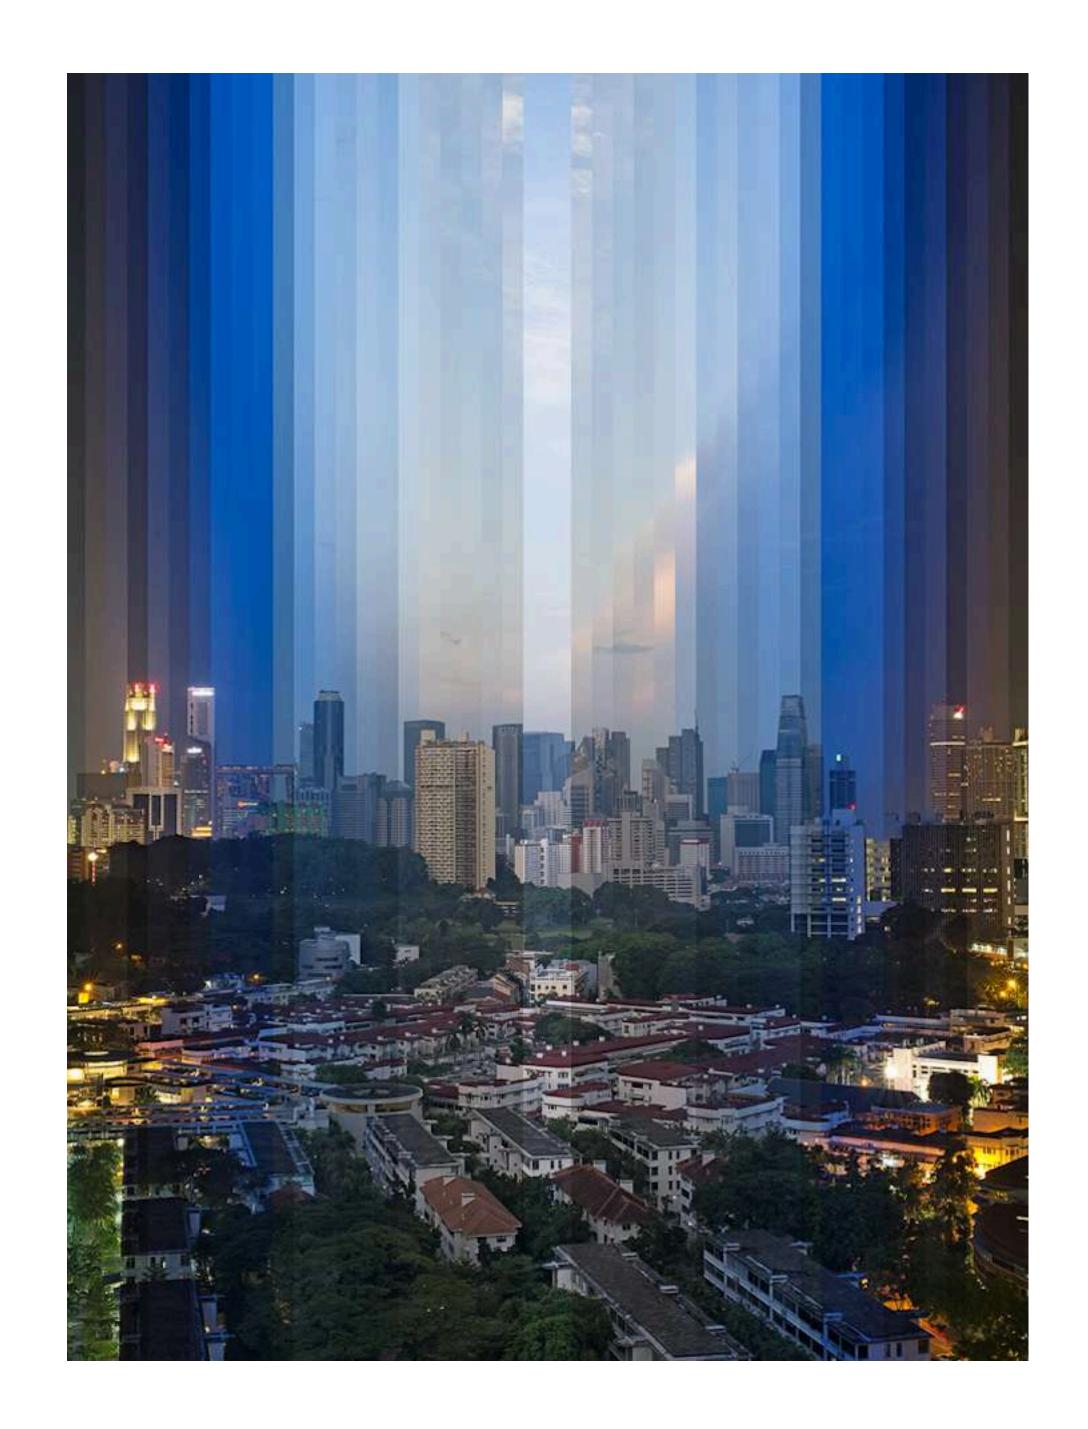

#### Reference

Fang Qi Wei Photographer

passage of time in still images

single composite made from sequences that span 2-4 hours