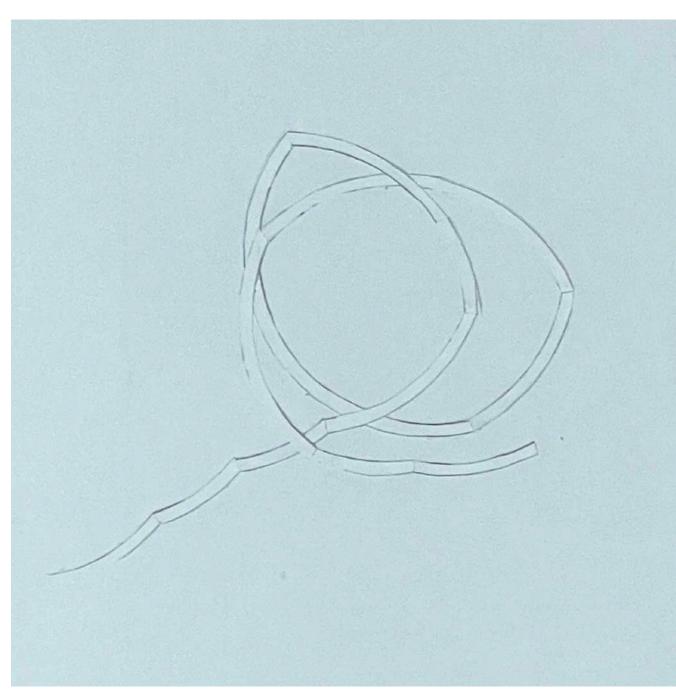

Citable

ich mir jm

reunzehnten

Jahrhundert

zu leben.



Wolfgang Weingart



X sizes









# X Direction









### X Contrast



#### X Contrast x Dimension





## Colour



#### Reference

Fang Qi Wei Photographer



passage of time in still images

single composite made from sequences that span 2-4 hours

#### Folding

2D —> 3D

Offset effect

no longer exists solely within a single plane

Parts from different dimensions — with variations in light / colour









# Segmenting Offsetting Reassembling

Through slicing, offsetting, and reassembling the graphic elements, the design achieves a dynamic and deconstructed visual impact.



Hollow circle x 1



Hollow circle x 5 Reassembled in original order



Hollow circle x 4
Reassembled in random order



# More reassembling







# Folding 2D -> 2D