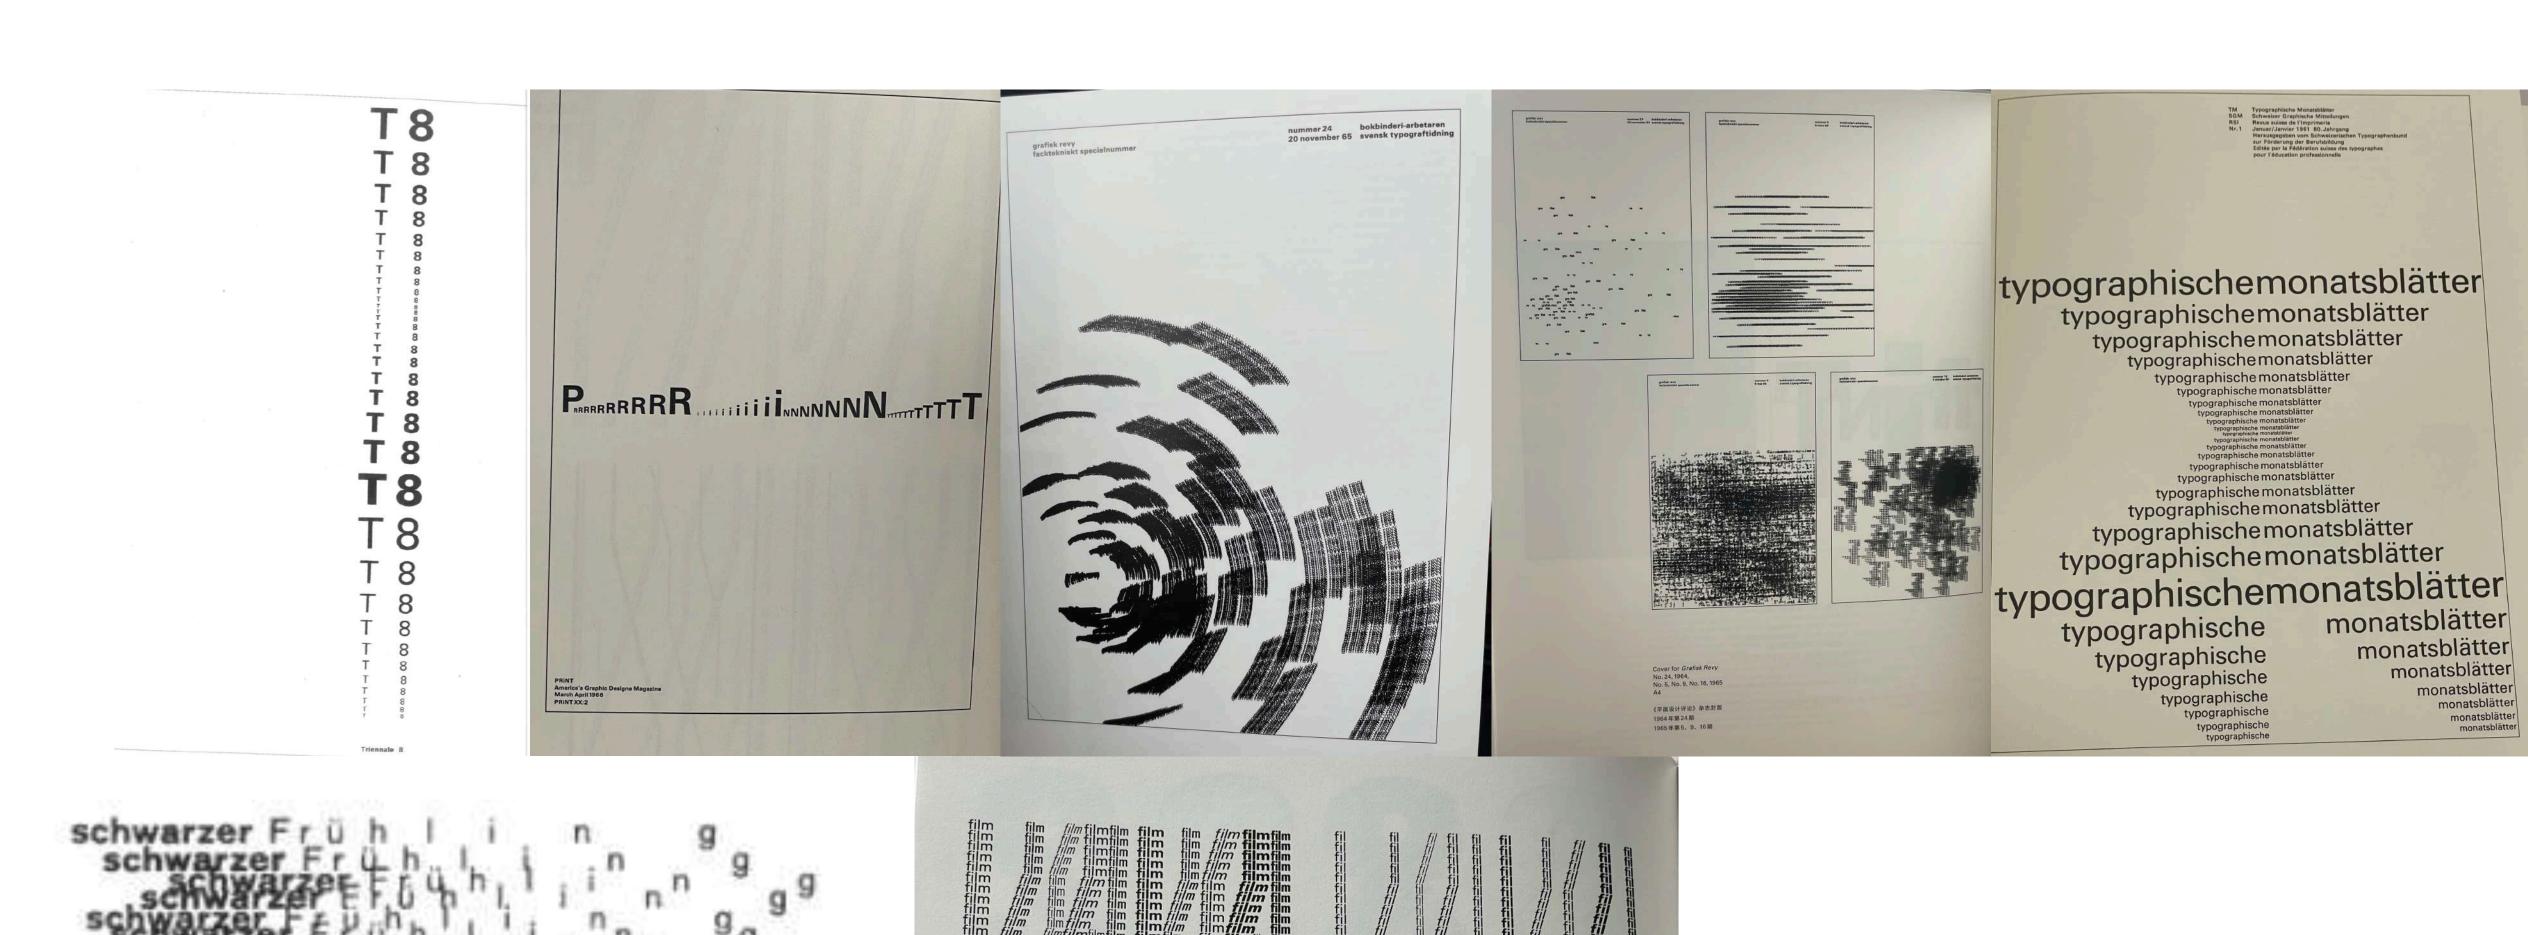

# Segmenting Offsetting Reassembling

Through slicing, offsetting, and reassembling the graphic elements, the design achieves a dynamic and deconstructed visual impact.

Hollow circle x 1

Hollow circle x 5 Reassembled in original order

Hollow circle x 4
Reassembled in random order

# More reassembling