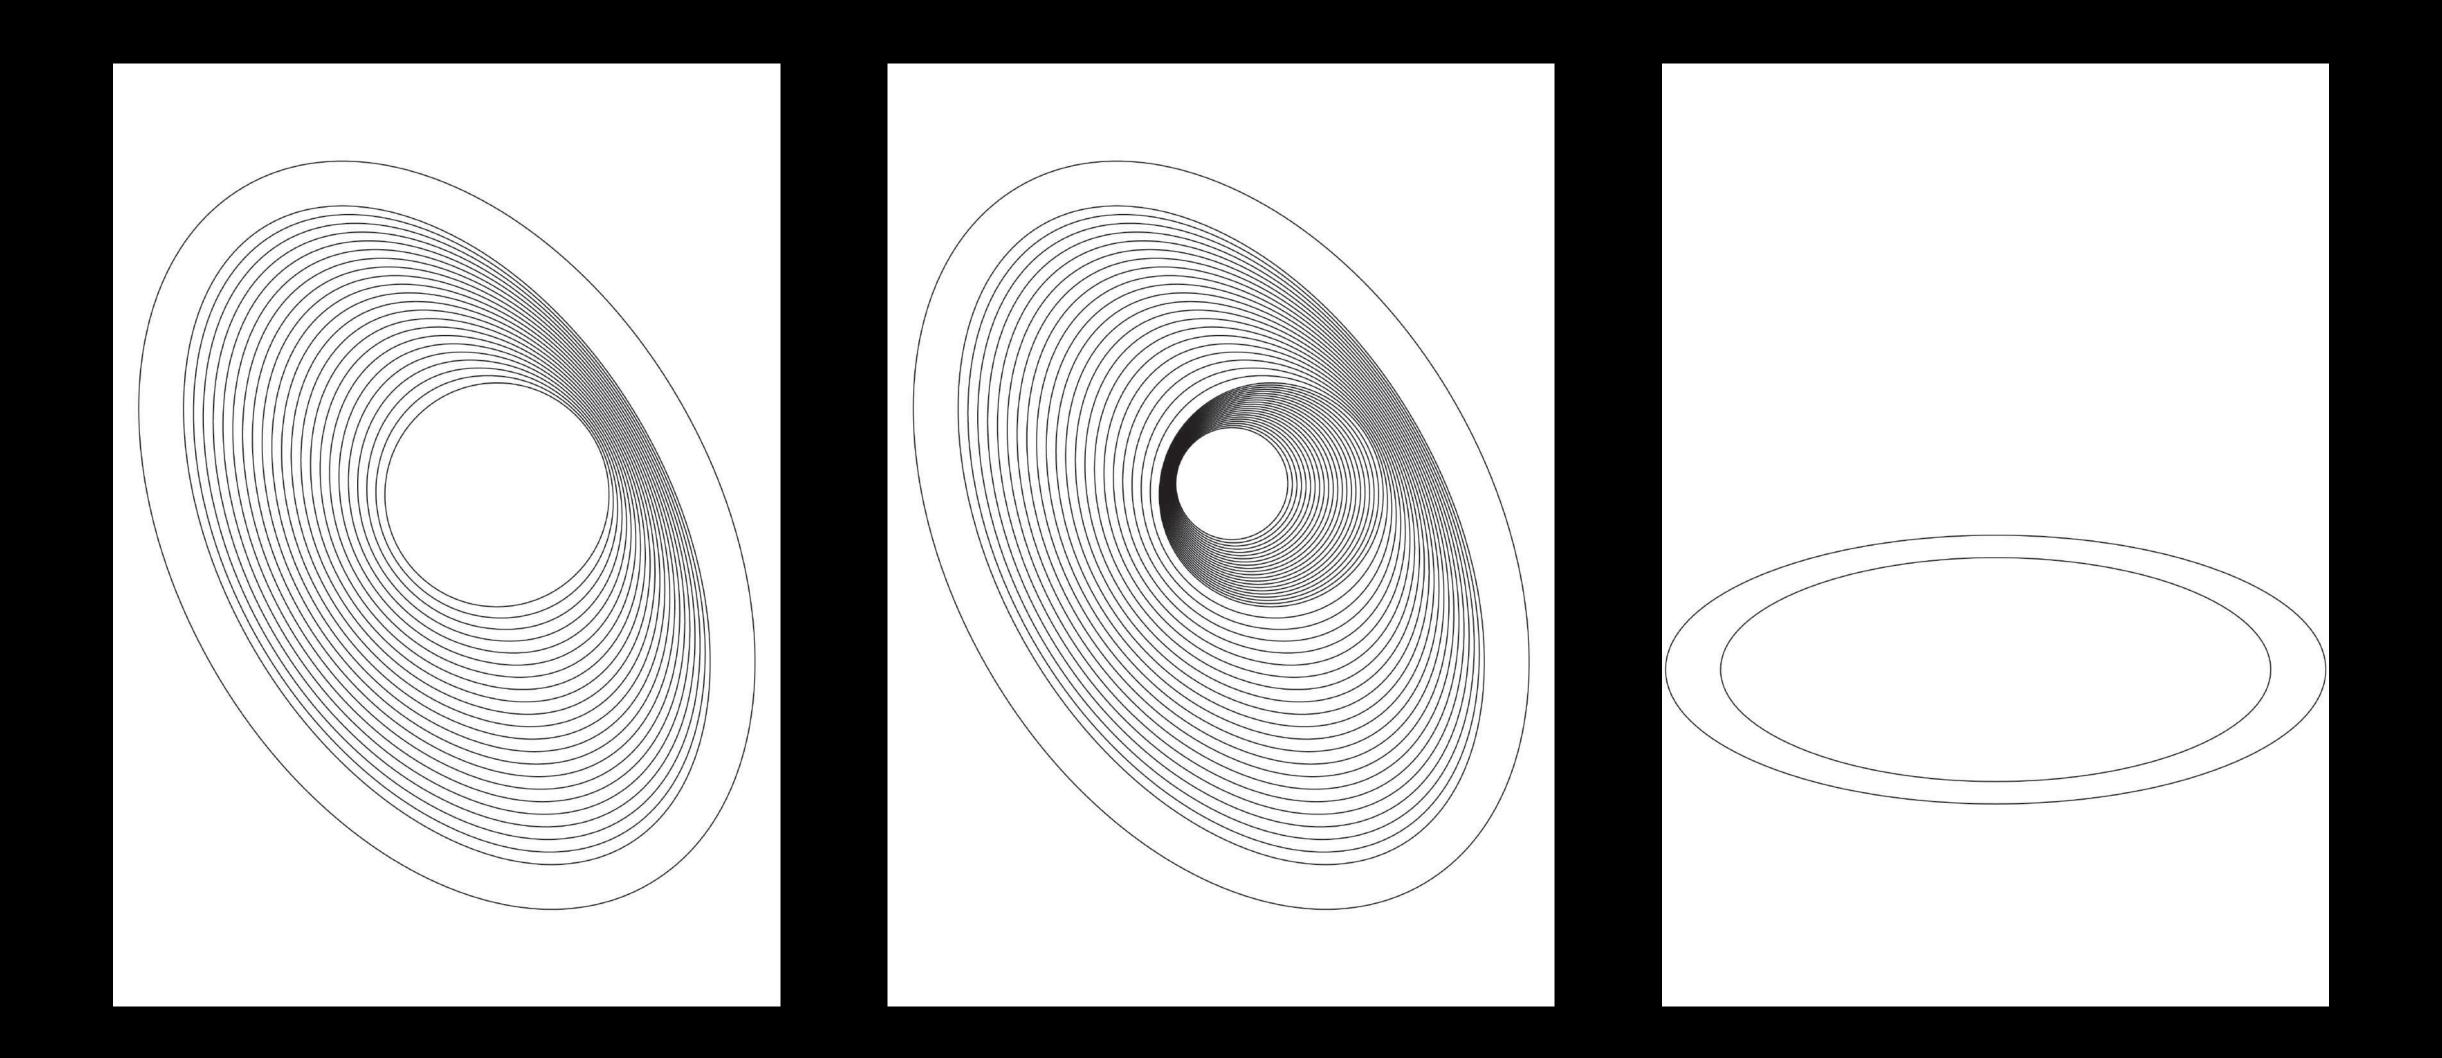

ef dhu chefual trekciwine.
Githeiw iebac tsi se, ssad Eluhos hern
neletnemirebke Retkarahe trhaw. Ssad osla nec
Nieleuhos en ek nehellssectsmunu Etrew
dhu Essintinnekre tlettimrev medrew. Niednos
ied Netrekgiheaf, ehelos Etrew dhu Essintinnekr
gidneatsbles uz neheus, uz nekciwine
dhu hesitkaro necnewuzna. Sad Sinbegre renie
nehelos Ghussaffua nov Eluhos tsi thein nie
retre immargoro Hoargopyt. Niednos nie Relleus
redo Rehesinbargboyt Retlatseg, red eid
Etknupsghagsua, Neticekholigeom dhu Neglof
rehes hoargopyt Ghutlatseg ni red Tlew
red Sixam mi Efire tsi

Sometimes
I Wish
that I Live
in the
Nineteenth
Century.

Manchmal

Citable

ich mir jm

reunzehnten

Jahrhundert

zu leben.



Wolfgang Weingart



X sizes









# X Direction









### X Contrast



#### X Contrast x Dimension





## Colour



#### Reference

Fang Qi Wei Photographer



passage of time in still images

single composite made from sequences that span 2-4 hours

#### Folding

2D —> 3D

Offset effect

no longer exists solely within a single plane

Parts from different dimensions — with variations in light / colour









# Segmenting Offsetting Reassembling

Through slicing, offsetting, and reassembling the graphic elements, the design achieves a dynamic and deconstructed visual impact.



Hollow circle x 1



Hollow circle x 5 Reassembled in original order



Hollow circle x 4
Reassembled in random order



# More reassembling







# Folding 2D -> 2D