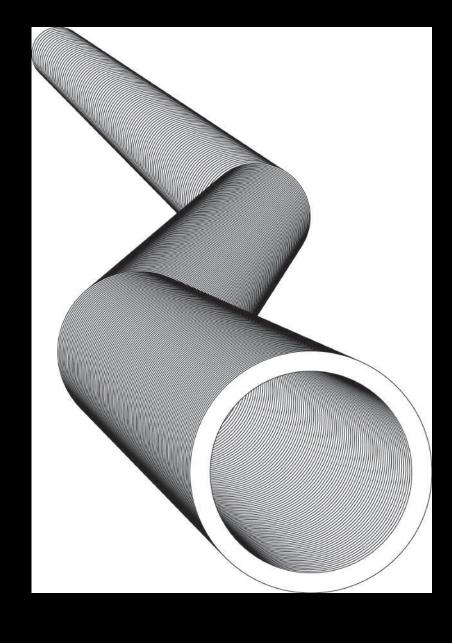

#### Folding

2D —> 3D

Offset effect

no longer exists solely within a single plane

Parts from different dimensions — with variations in light / colour