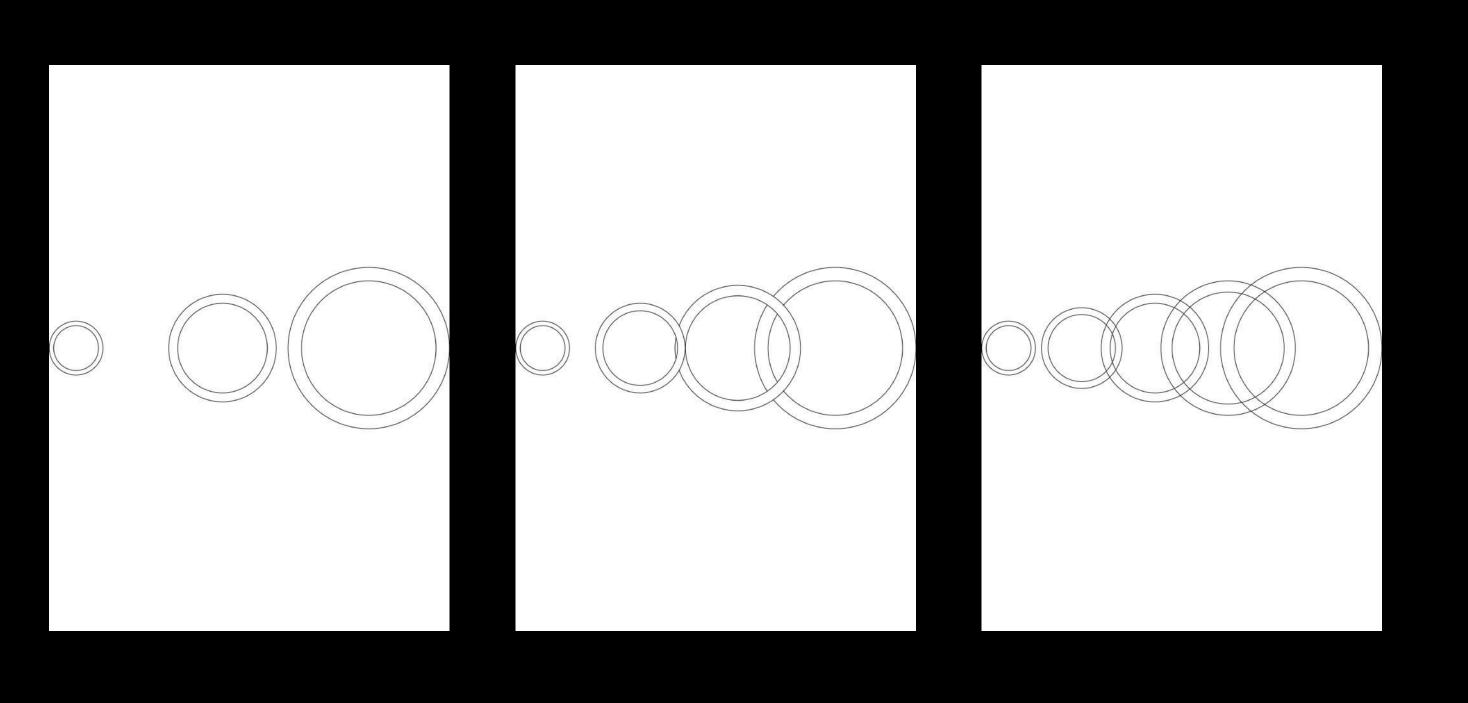

# Segmenting Offsetting Reassembling

Through slicing, offsetting, and reassembling the graphic elements, the design achieves a dynamic and deconstructed visual impact.

Hollow circle x 1

Hollow circle x 5 Reassembled in original order

Hollow circle x 4
Reassembled in random order

# More reassembling