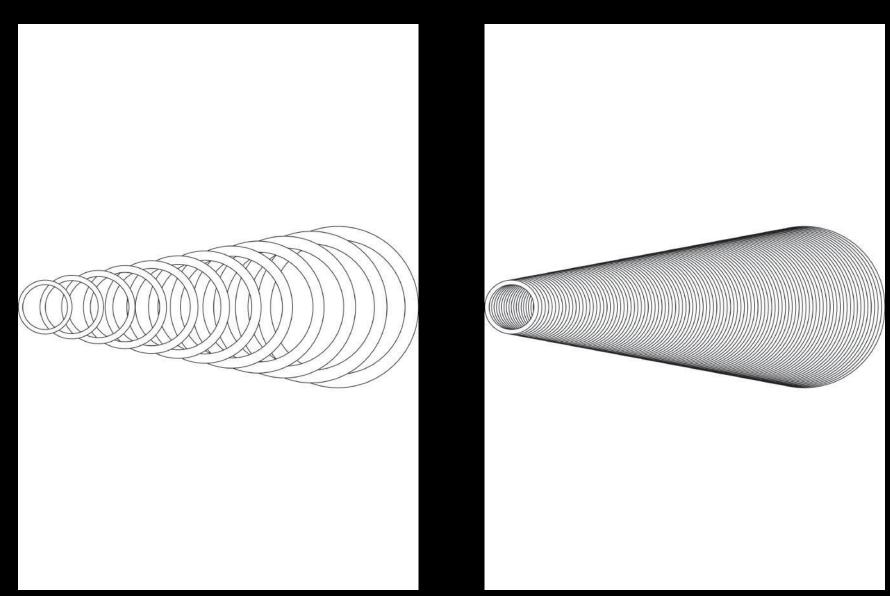

#### Folding

2D —> 3D

Offset effect

no longer exists solely within a single plane

Parts from different dimensions — with variations in light / colour

# More reassembling

# Folding 2D -> 2D