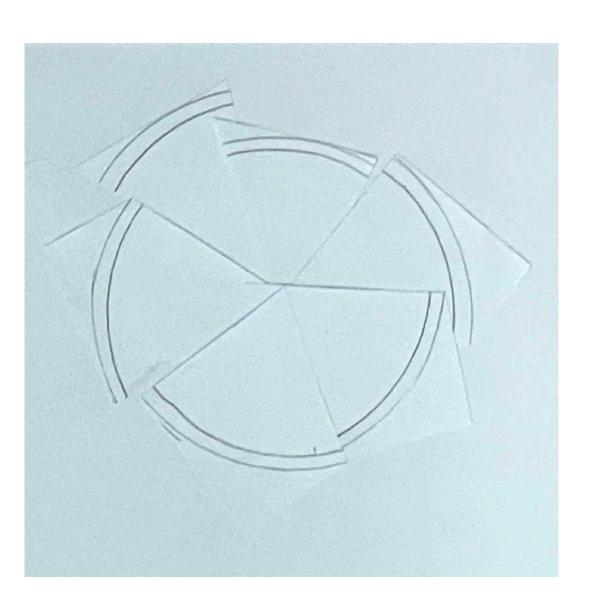

# Segmenting Offsetting Reassembling

Through slicing, offsetting, and reassembling the graphic elements, the design achieves a dynamic and deconstructed visual impact.

Hollow circle x 1

Hollow circle x 5 Reassembled in original order

Hollow circle x 4
Reassembled in random order