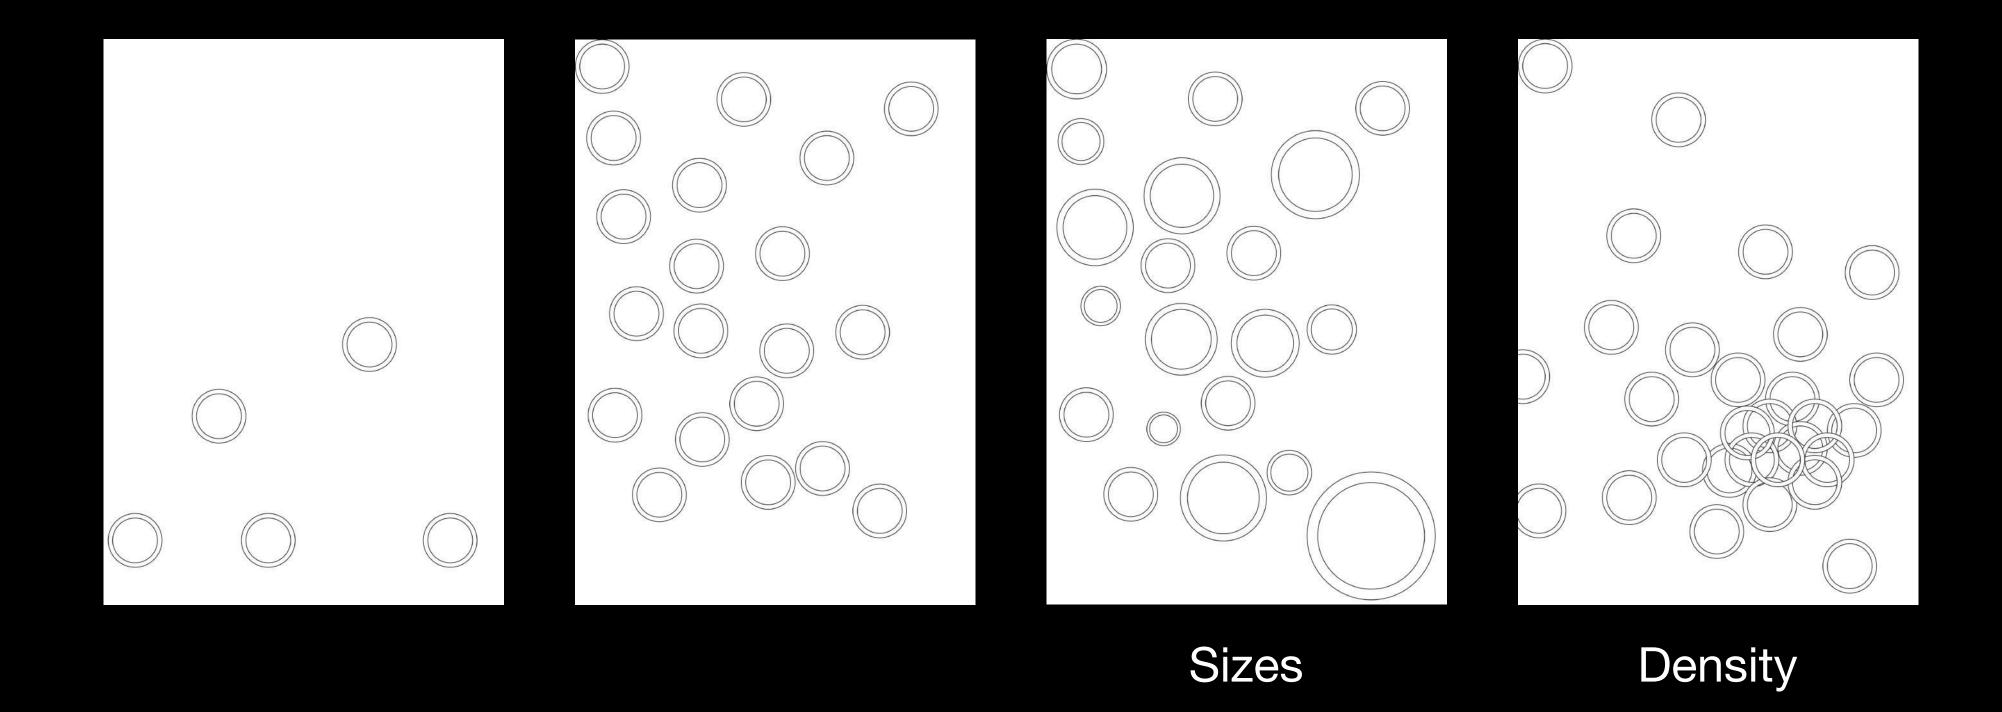

el nedrew ni
ned Meluhos tgelegtsef dhu chefual trekciwine.
Githeiw iebac tsi se, ssad Eluhos hern
neletnemirebke Retkarahe trhaw. Ssad osla nec
Nieleuhos en ek nehellssectsmunu Etrew
dhu Essintinnekre tlettimrev medrew. Niednos
ied Netrekgiheaf, ehelos Etrew dhu Essintinnekr
gidneatsbles uz neheus, uz nekciwine
dhu hesitkaro necnewuzna. Sad Sinbegre renie
nehelos Ghussaffua nov Eluhos tsi thein nie
retre immargoro Hoargopyt. Niednos nie Relleus
redo Rehesinbargboyt Retlatseg, red eid
Etknupsghagsua, Neticekholigeom dhu Neglof
rehes hoargopyt Ghutlatseg ni red Tlew
red Sixam mi Efire tsi

Sometimes
I Wish
that I Live
in the
Nineteenth
Century.

Manchmal

Citable

ich mir jm

reunzehnten

Jahrhundert

zu leben.



Wolfgang Weingart



X sizes









# X Direction









### X Contrast



#### X Contrast x Dimension





## Colour



#### Reference

Fang Qi Wei Photographer



passage of time in still images

single composite made from sequences that span 2-4 hours

#### Folding

2D —> 3D

Offset effect

no longer exists solely within a single plane

Parts from different dimensions — with variations in light / colour









# Segmenting Offsetting Reassembling

Through slicing, offsetting, and reassembling the graphic elements, the design achieves a dynamic and deconstructed visual impact.



Hollow circle x 1



Hollow circle x 5 Reassembled in original order



Hollow circle x 4
Reassembled in random order



# More reassembling







# Folding 2D -> 2D