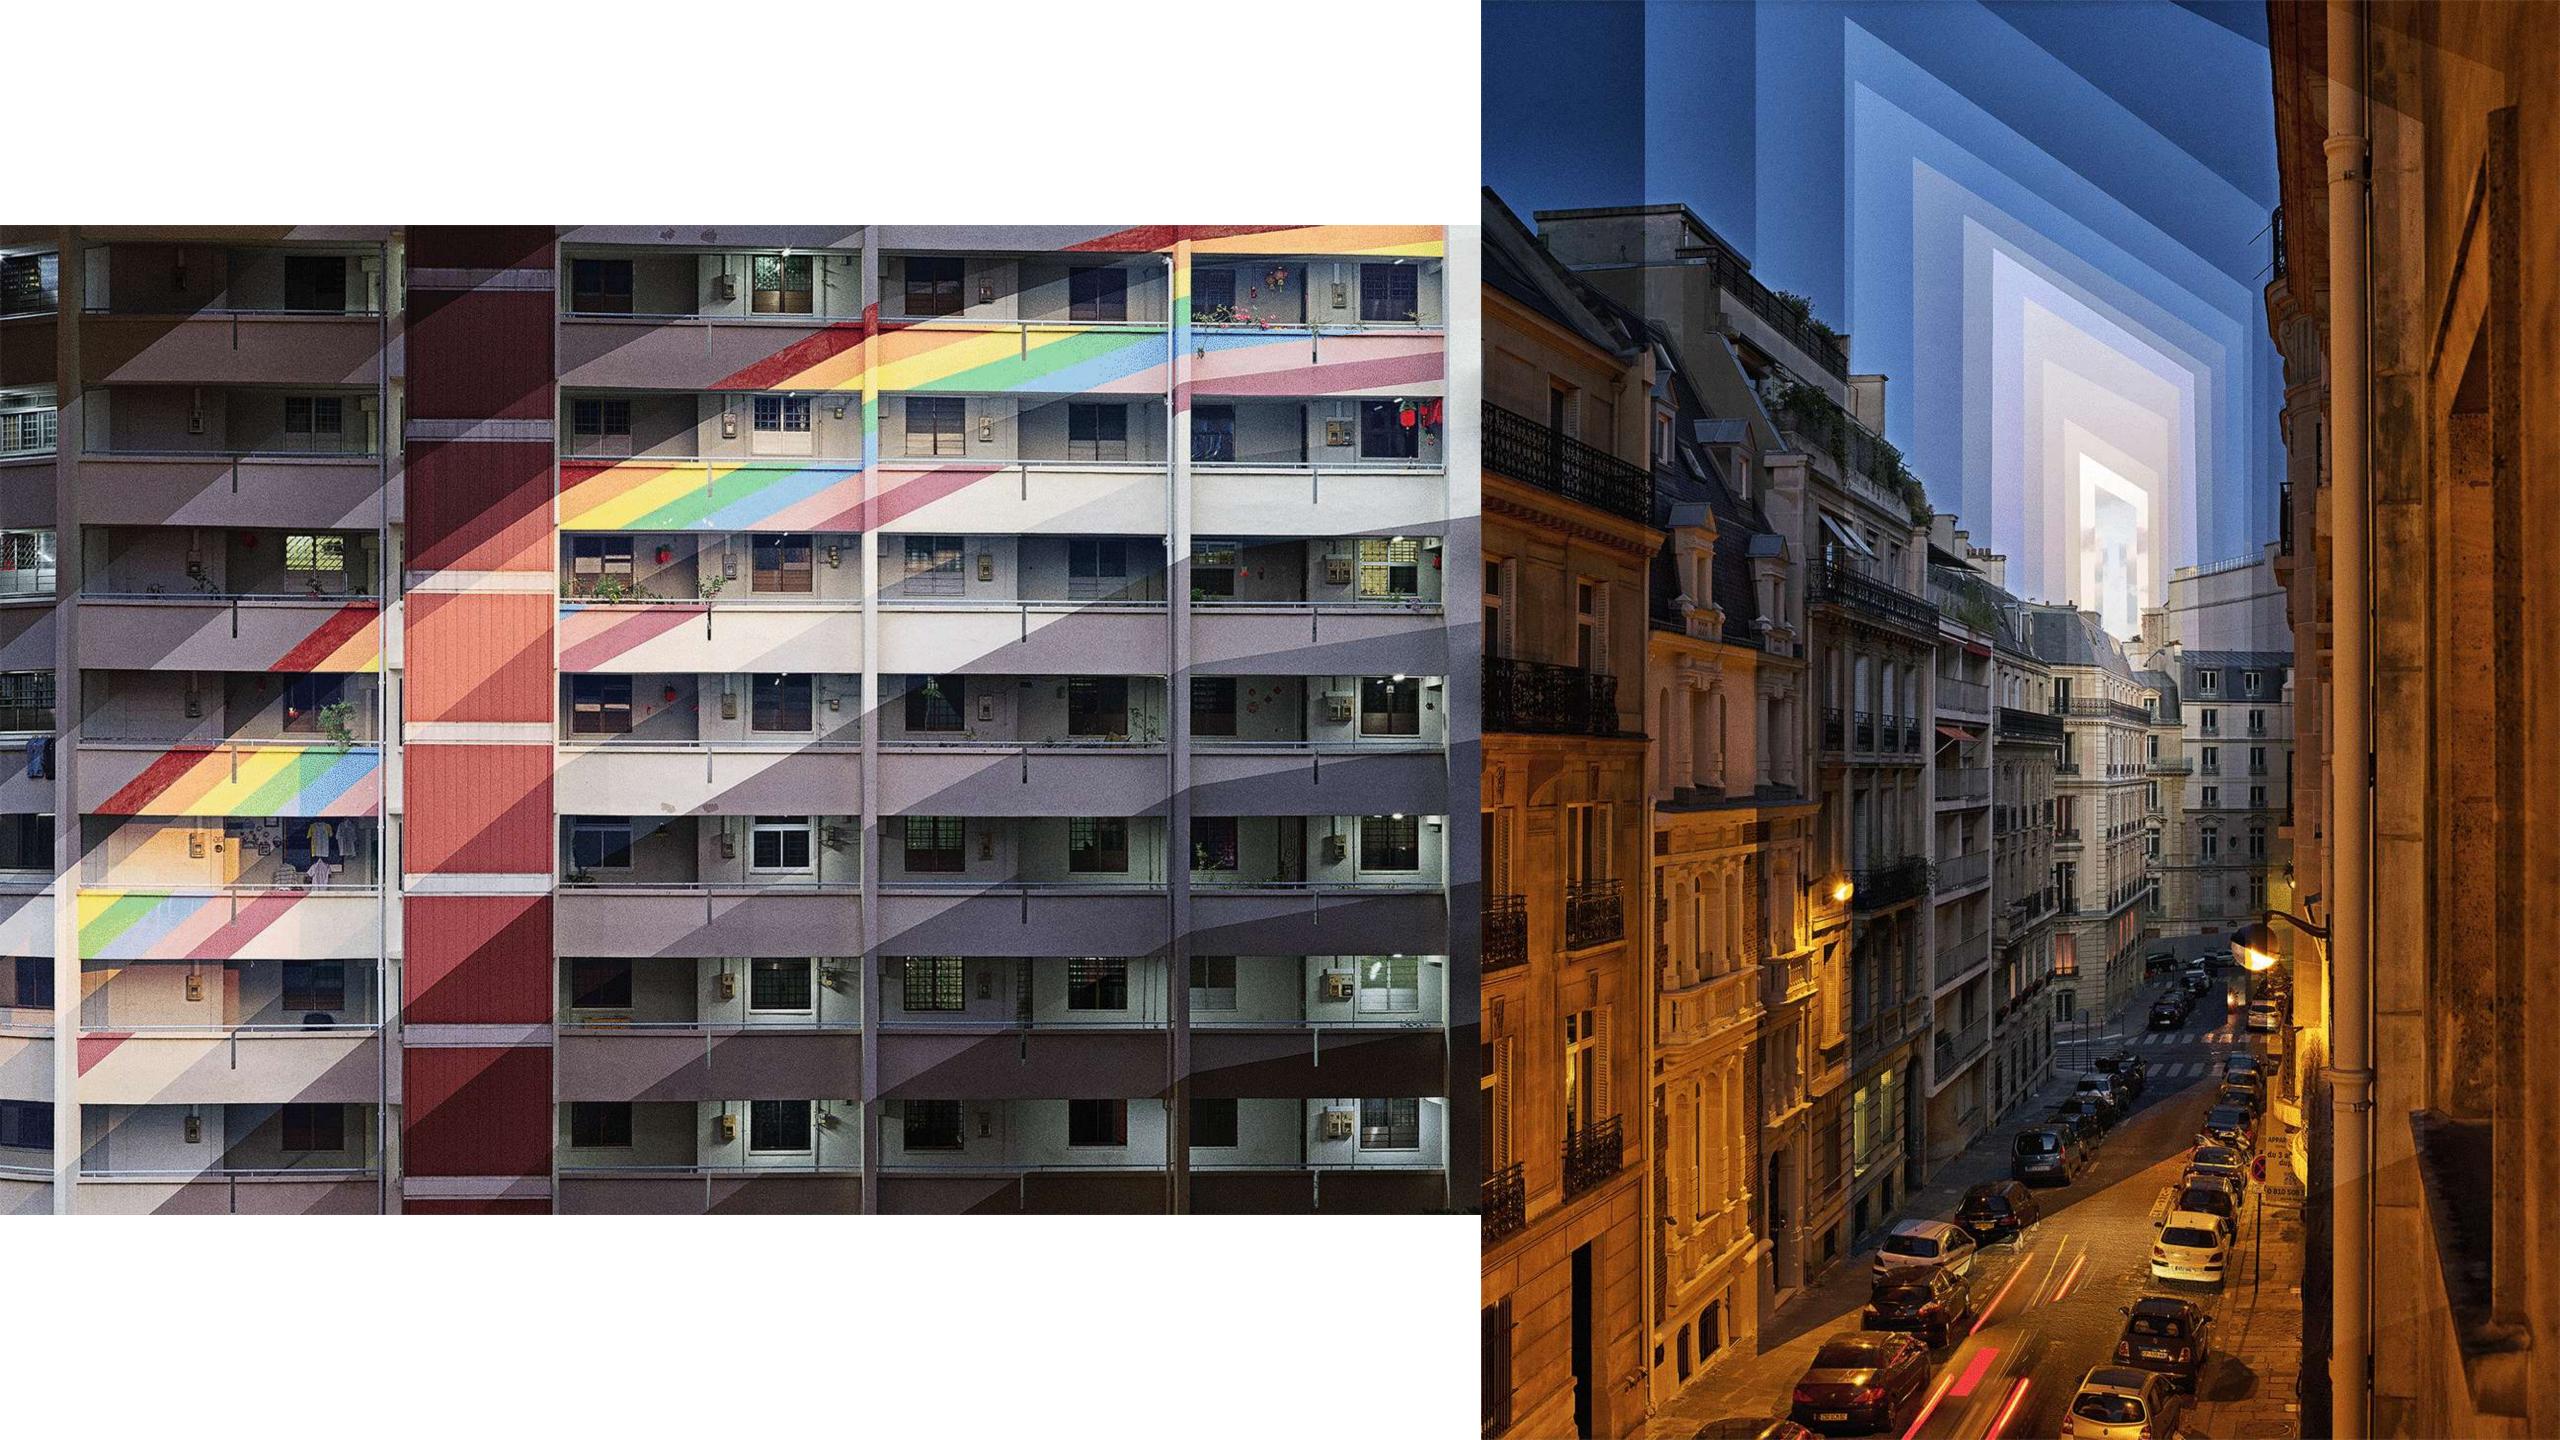

#### Folding

2D —> 3D

Offset effect

no longer exists solely within a single plane

Parts from different dimensions — with variations in light / colour