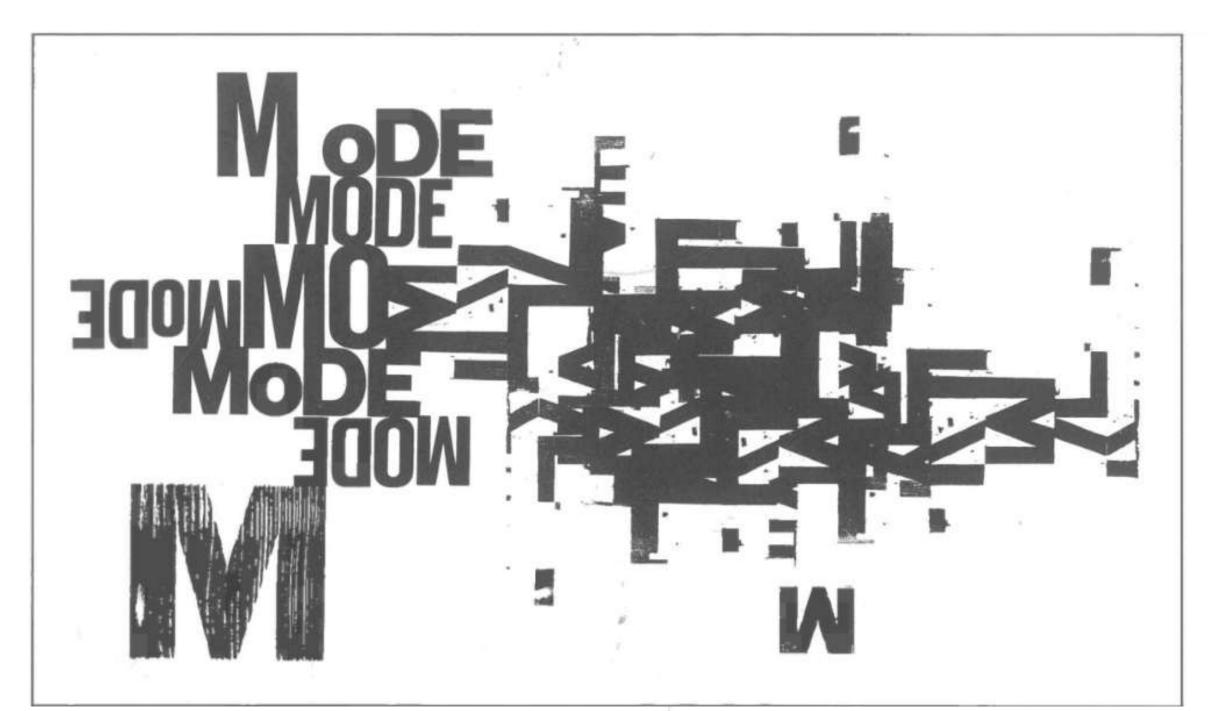

# Segmenting Offsetting Reassembling

Through slicing, offsetting, and reassembling the graphic elements, the design achieves a dynamic and deconstructed visual impact.

Hollow circle x 1

Hollow circle x 5 Reassembled in original order

Hollow circle x 4
Reassembled in random order