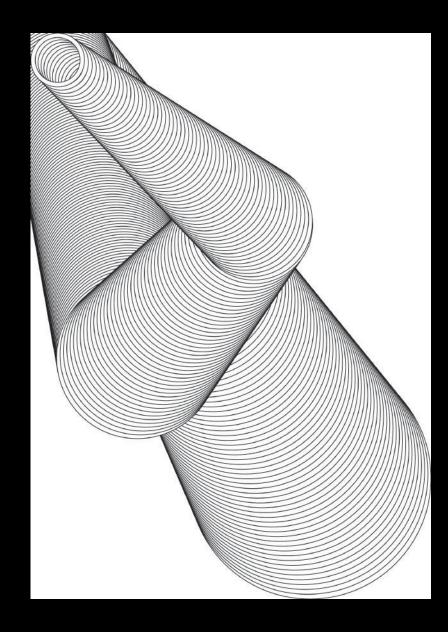

#### Folding

2D —> 3D

Offset effect

no longer exists solely within a single plane

Parts from different dimensions — with variations in light / colour

# More reassembling