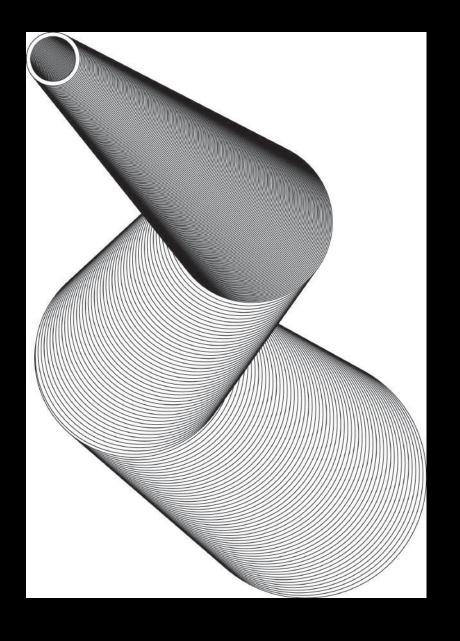

#### Folding

2D —> 3D

Offset effect

no longer exists solely within a single plane

Parts from different dimensions — with variations in light / colour

# More reassembling