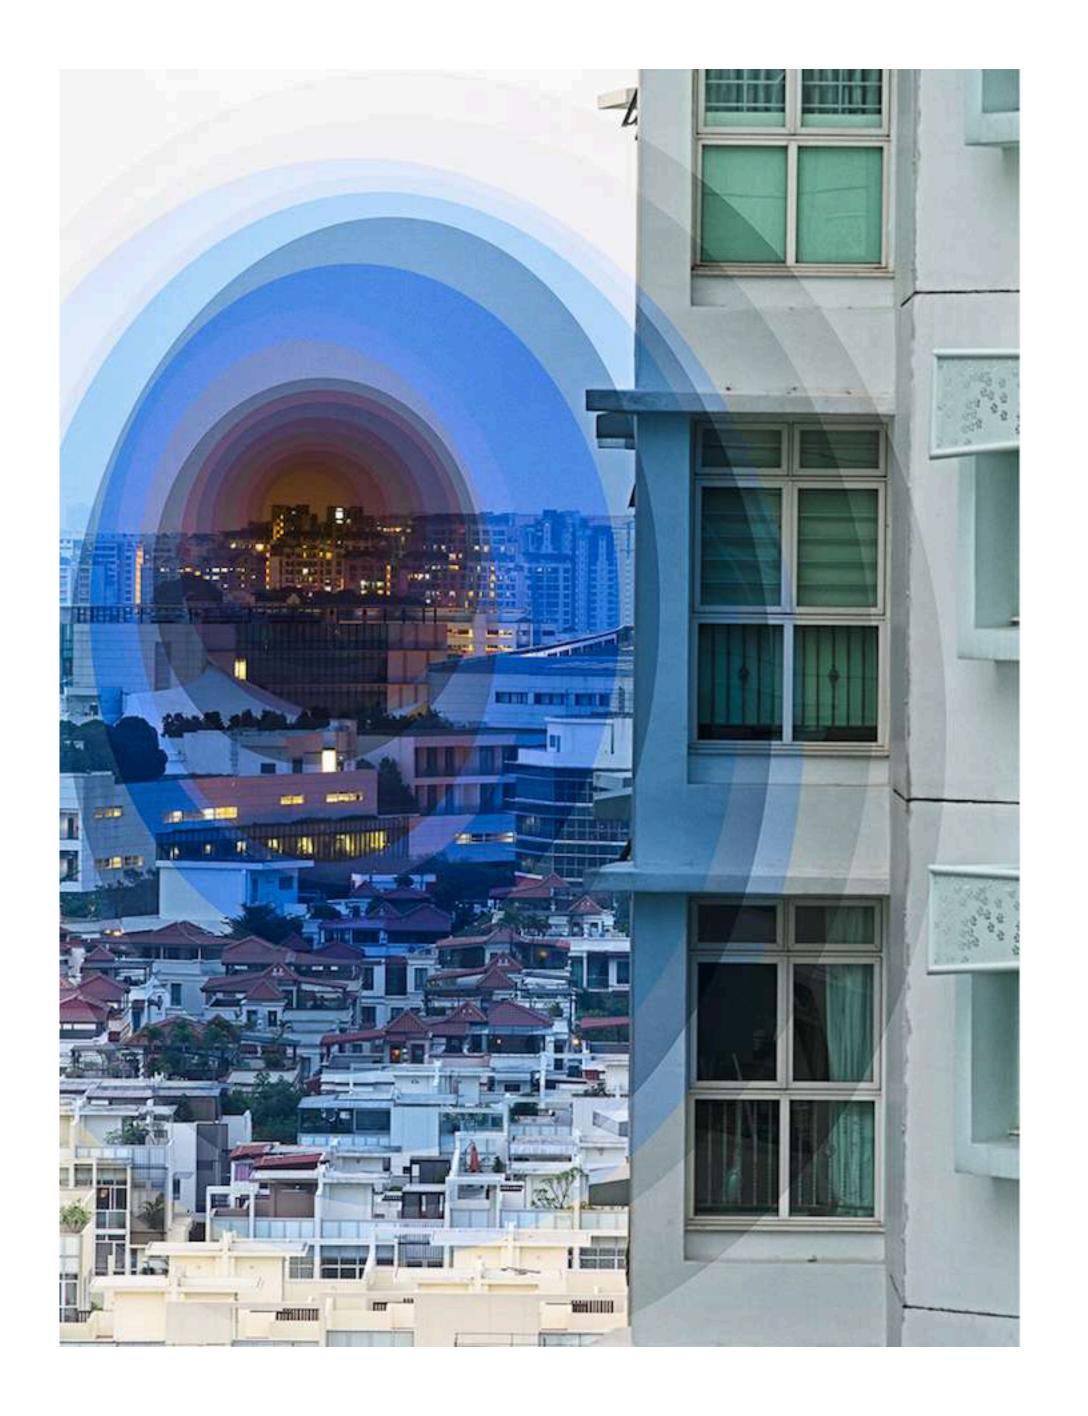

#### Folding

2D —> 3D

Offset effect

no longer exists solely within a single plane

Parts from different dimensions — with variations in light / colour