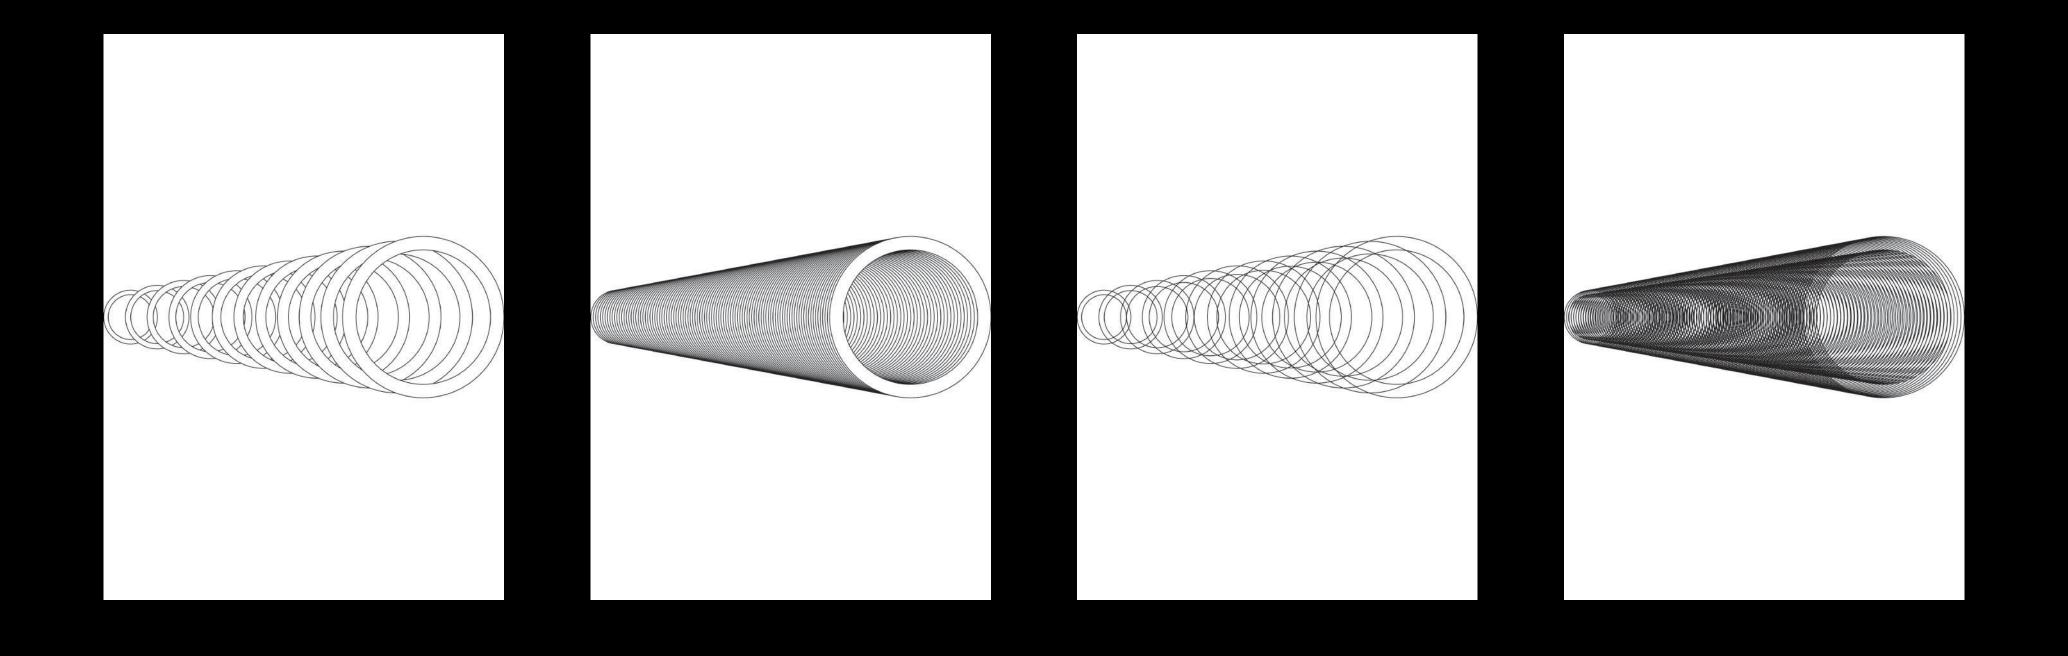

#### Folding

2D —> 3D

Offset effect

no longer exists solely within a single plane

Parts from different dimensions — with variations in light / colour

# More reassembling

# Folding 2D -> 2D