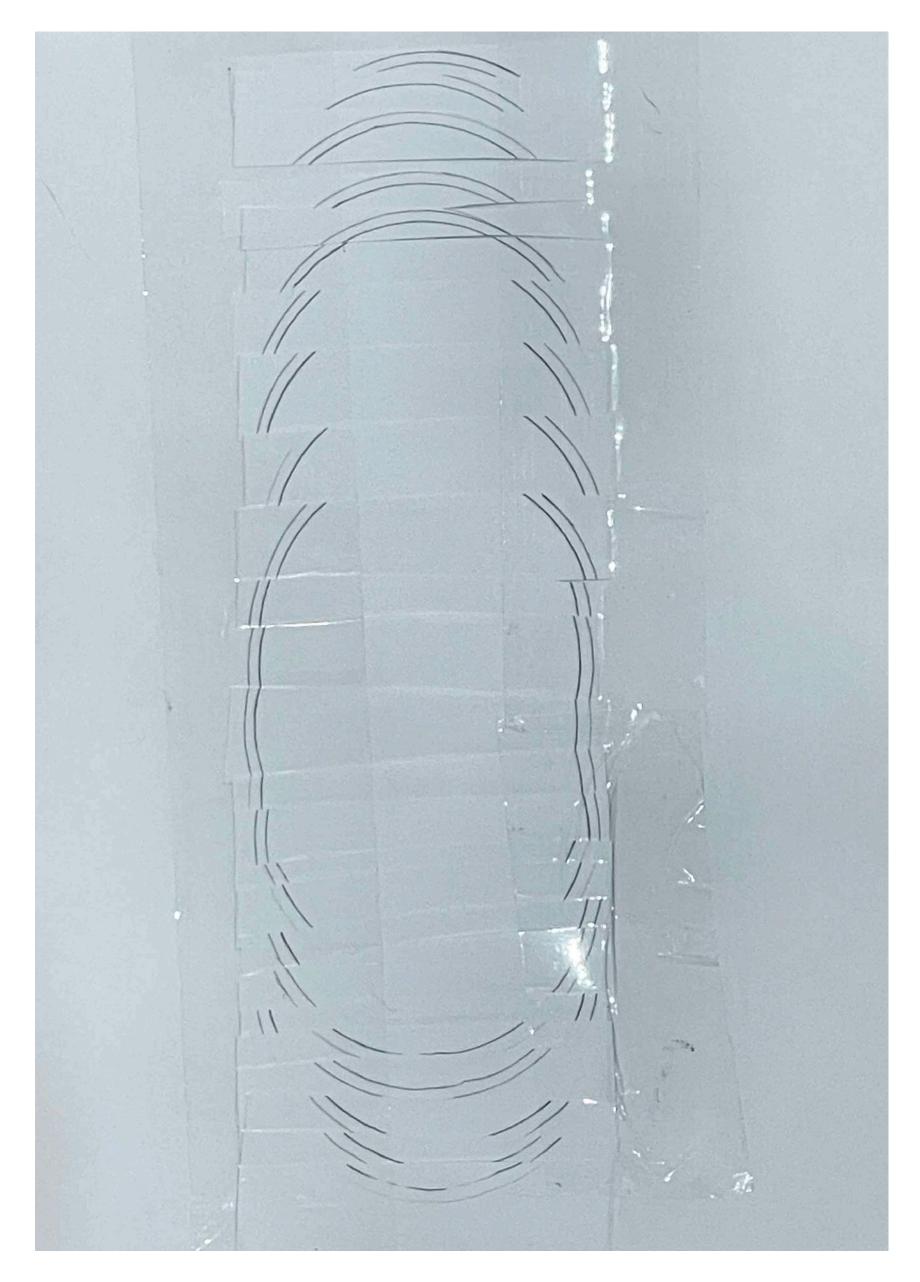

s hoargopyt Ghutlatseg ni red Tlew
red Sixam mi Efire tsi

Sometimes
I Wish
that I Live
in the
Nineteenth
Century.

Manchmal

Citable

ich mir jm

reunzehnten

Jahrhundert

zu leben.



Wolfgang Weingart



X sizes









# X Direction









### X Contrast



#### X Contrast x Dimension





## Colour



#### Reference

Fang Qi Wei Photographer



passage of time in still images

single composite made from sequences that span 2-4 hours

#### Folding

2D —> 3D

Offset effect

no longer exists solely within a single plane

Parts from different dimensions — with variations in light / colour









# Segmenting Offsetting Reassembling

Through slicing, offsetting, and reassembling the graphic elements, the design achieves a dynamic and deconstructed visual impact.



Hollow circle x 1



Hollow circle x 5 Reassembled in original order



Hollow circle x 4
Reassembled in random order



# More reassembling







# Folding 2D -> 2D