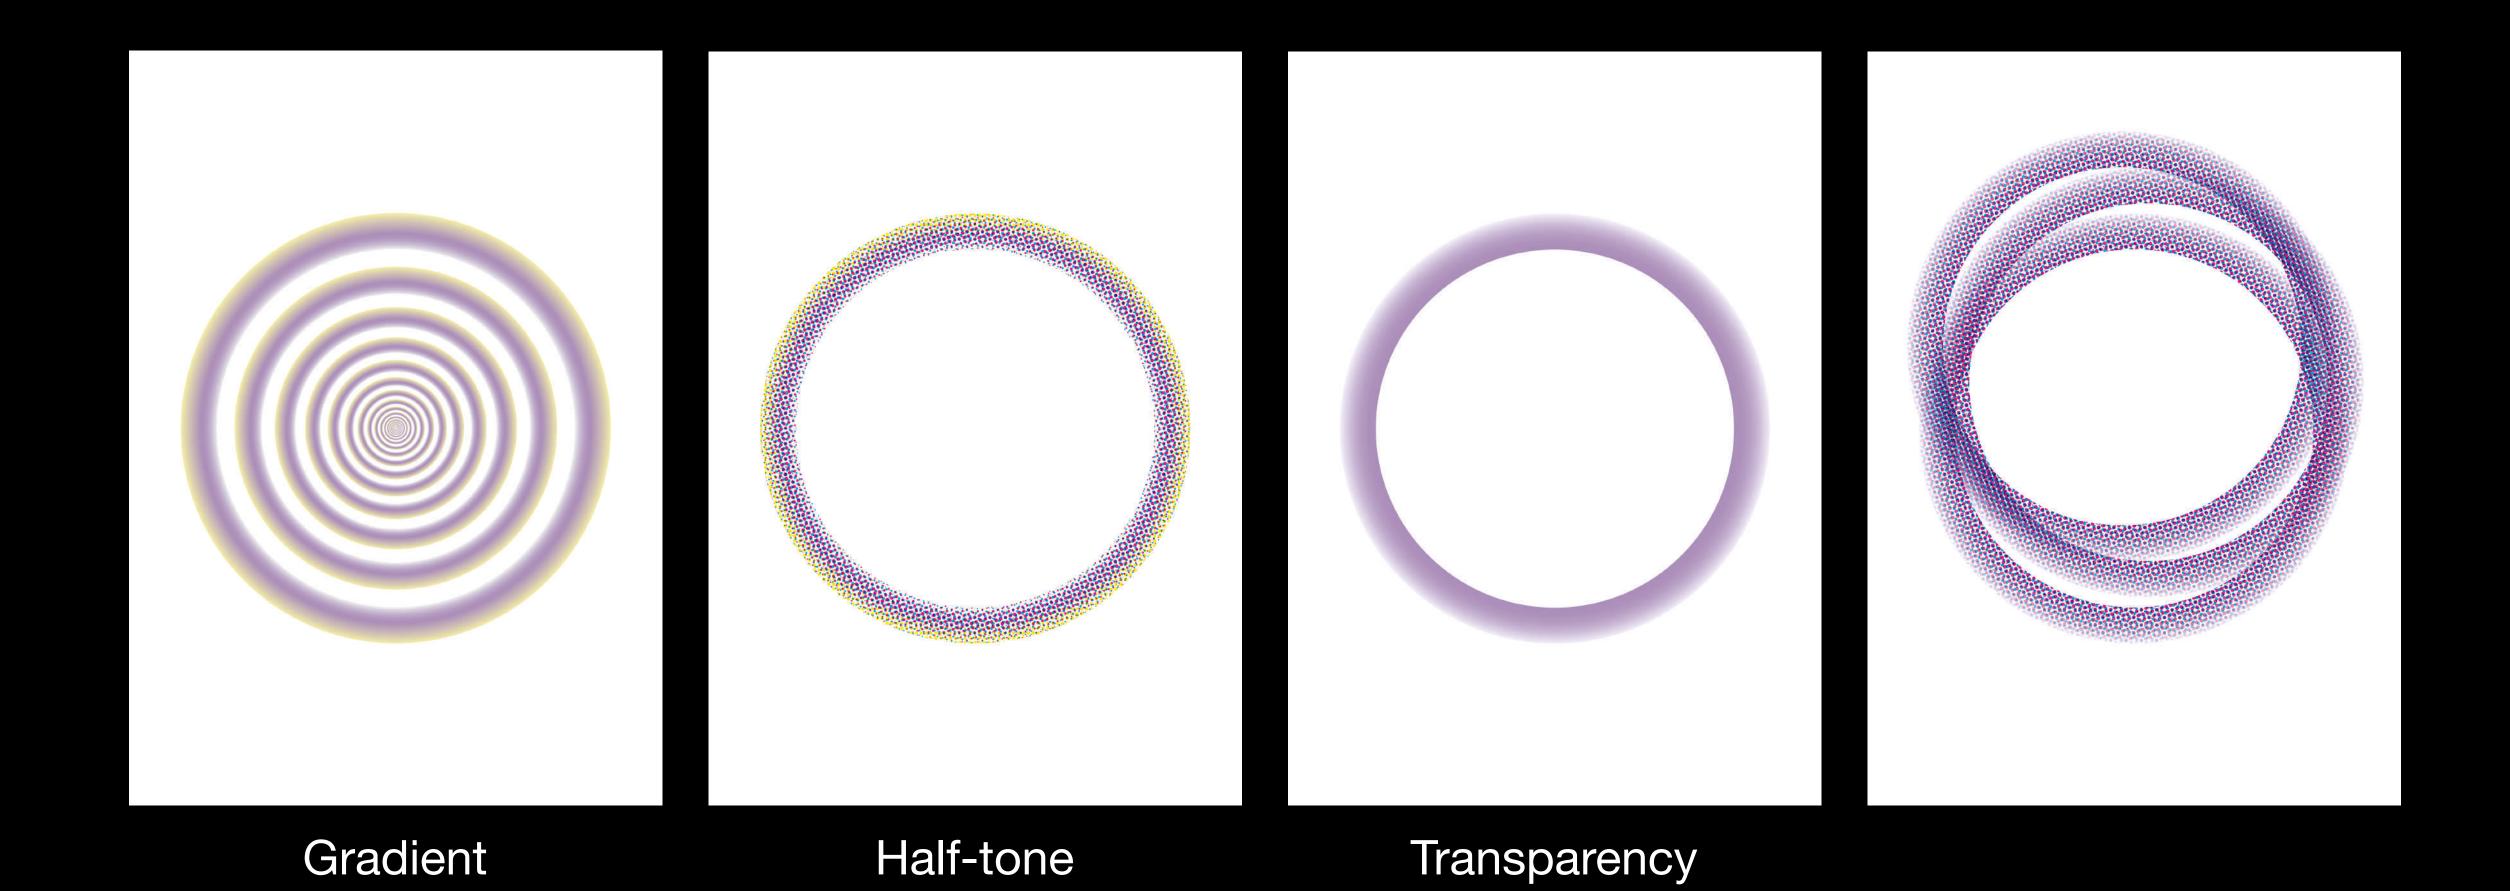

l trekciwine.
Githeiw iebac tsi se, ssad Eluhos hern
neletnemirebke Retkarahe trhaw. Ssad osla nec
Nieleuhos en ek nehellssectsmunu Etrew
dhu Essintinnekre tlettimrev medrew. Niednos
ied Netrekgiheaf, ehelos Etrew dhu Essintinnekr
gidneatsbles uz neheus, uz nekciwine
dhu hesitkaro necnewuzna. Sad Sinbegre renie
nehelos Ghussaffua nov Eluhos tsi thein nie
retre immargoro Hoargopyt. Niednos nie Relleus
redo Rehesinbargboyt Retlatseg, red eid
Etknupsghagsua, Neticekholigeom dhu Neglof
rehes hoargopyt Ghutlatseg ni red Tlew
red Sixam mi Efire tsi

Sometimes
I Wish
that I Live
in the
Nineteenth
Century.

Manchmal

Citable

ich mir jm

reunzehnten

Jahrhundert

zu leben.



Wolfgang Weingart



X sizes









# X Direction









### X Contrast



#### X Contrast x Dimension





## Colour



#### Reference

Fang Qi Wei Photographer



passage of time in still images

single composite made from sequences that span 2-4 hours

#### Folding

2D —> 3D

Offset effect

no longer exists solely within a single plane

Parts from different dimensions — with variations in light / colour









# Segmenting Offsetting Reassembling

Through slicing, offsetting, and reassembling the graphic elements, the design achieves a dynamic and deconstructed visual impact.



Hollow circle x 1



Hollow circle x 5 Reassembled in original order



Hollow circle x 4
Reassembled in random order



# More reassembling







# Folding 2D -> 2D