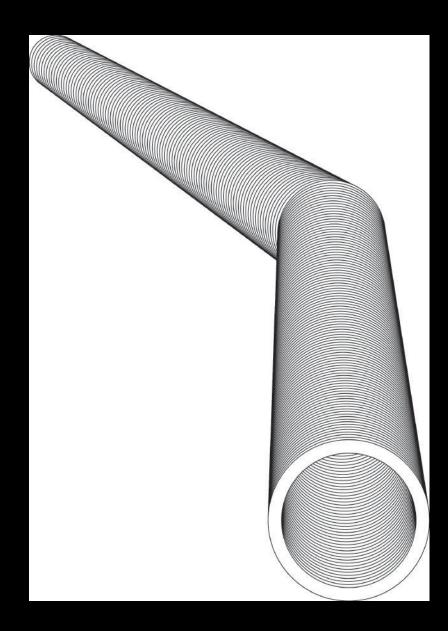

#### Folding

2D —> 3D

Offset effect

no longer exists solely within a single plane

Parts from different dimensions — with variations in light / colour