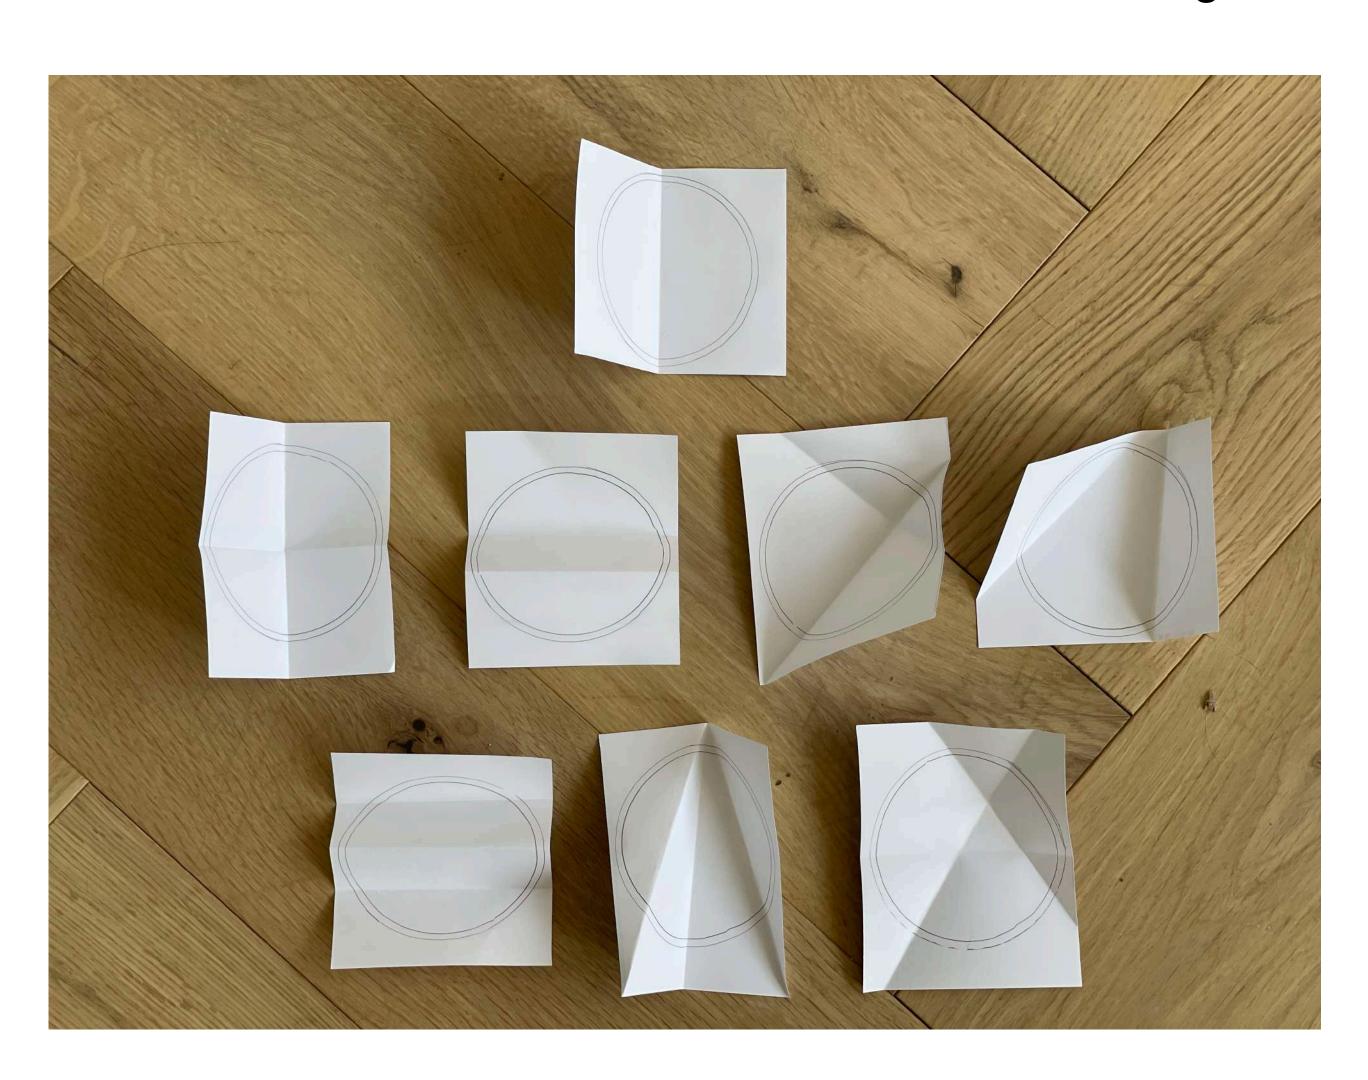

#### Folding

2D —> 3D

Offset effect

no longer exists solely within a single plane

Parts from different dimensions — with variations in light / colour

# Folding 2D -> 2D