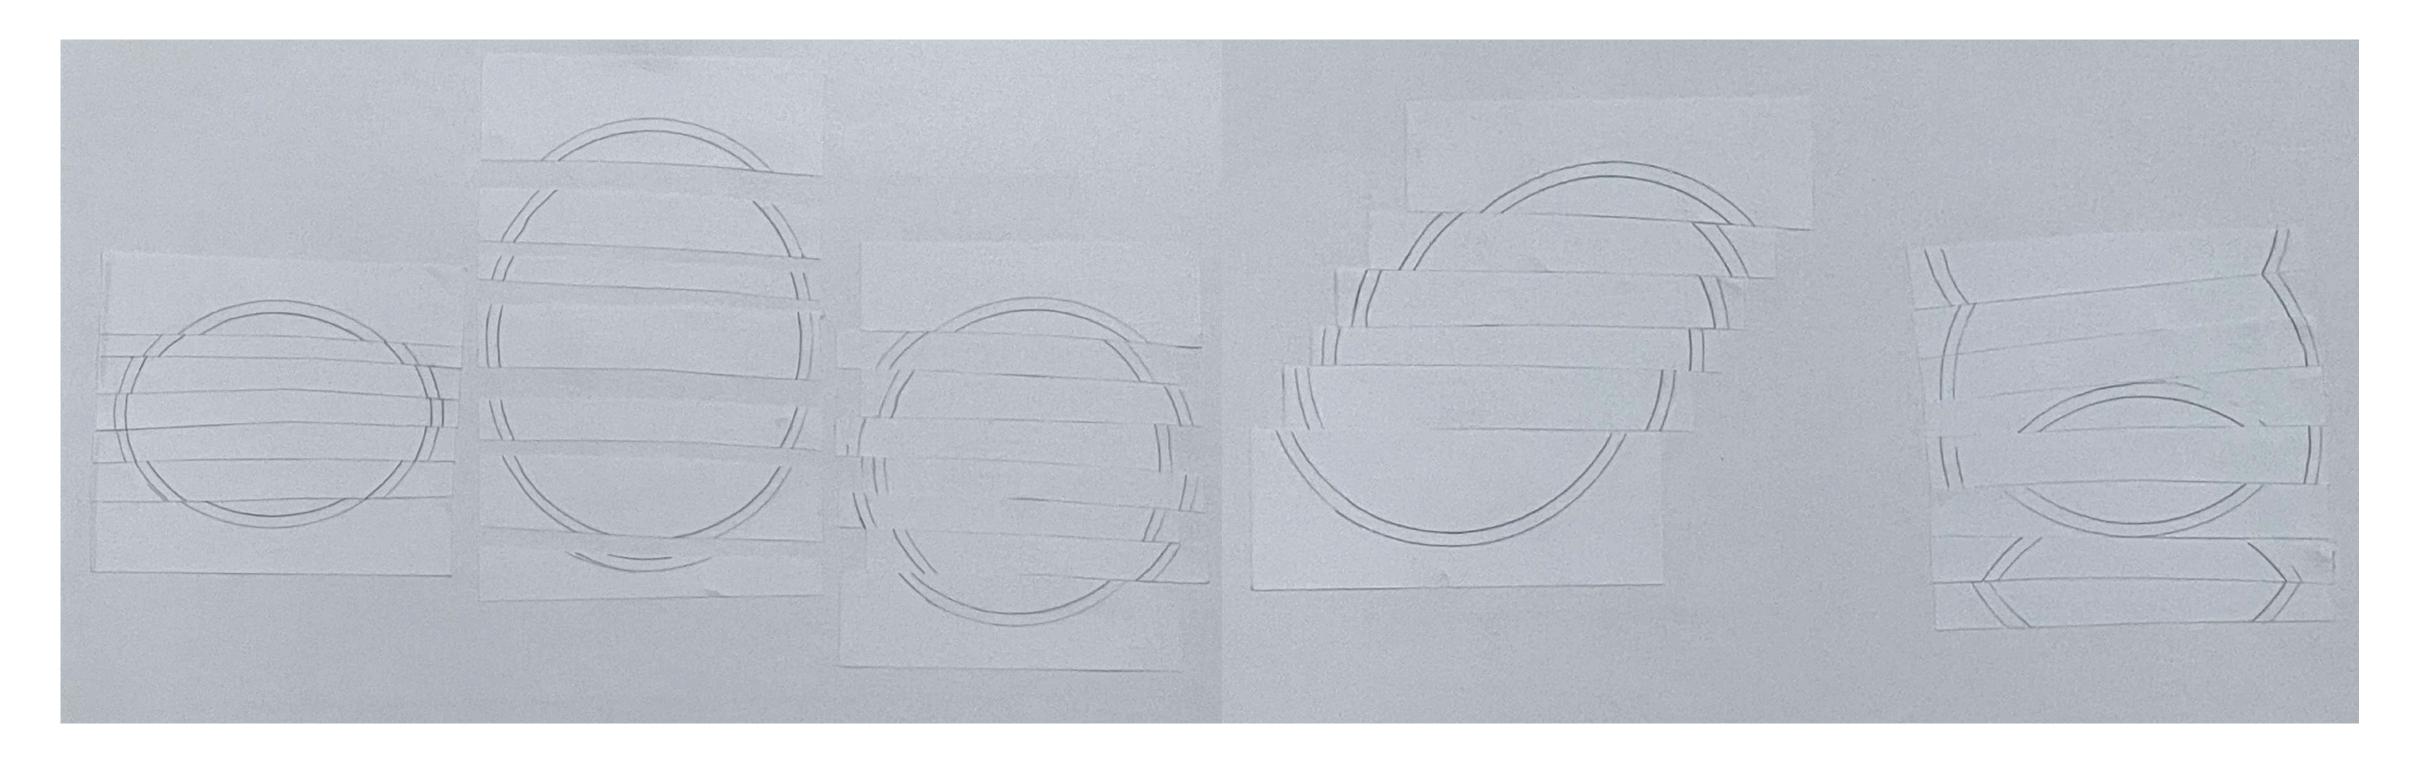

# Segmenting Offsetting Reassembling

Through slicing, offsetting, and reassembling the graphic elements, the design achieves a dynamic and deconstructed visual impact.

Hollow circle x 1

Hollow circle x 5 Reassembled in original order

Hollow circle x 4
Reassembled in random order