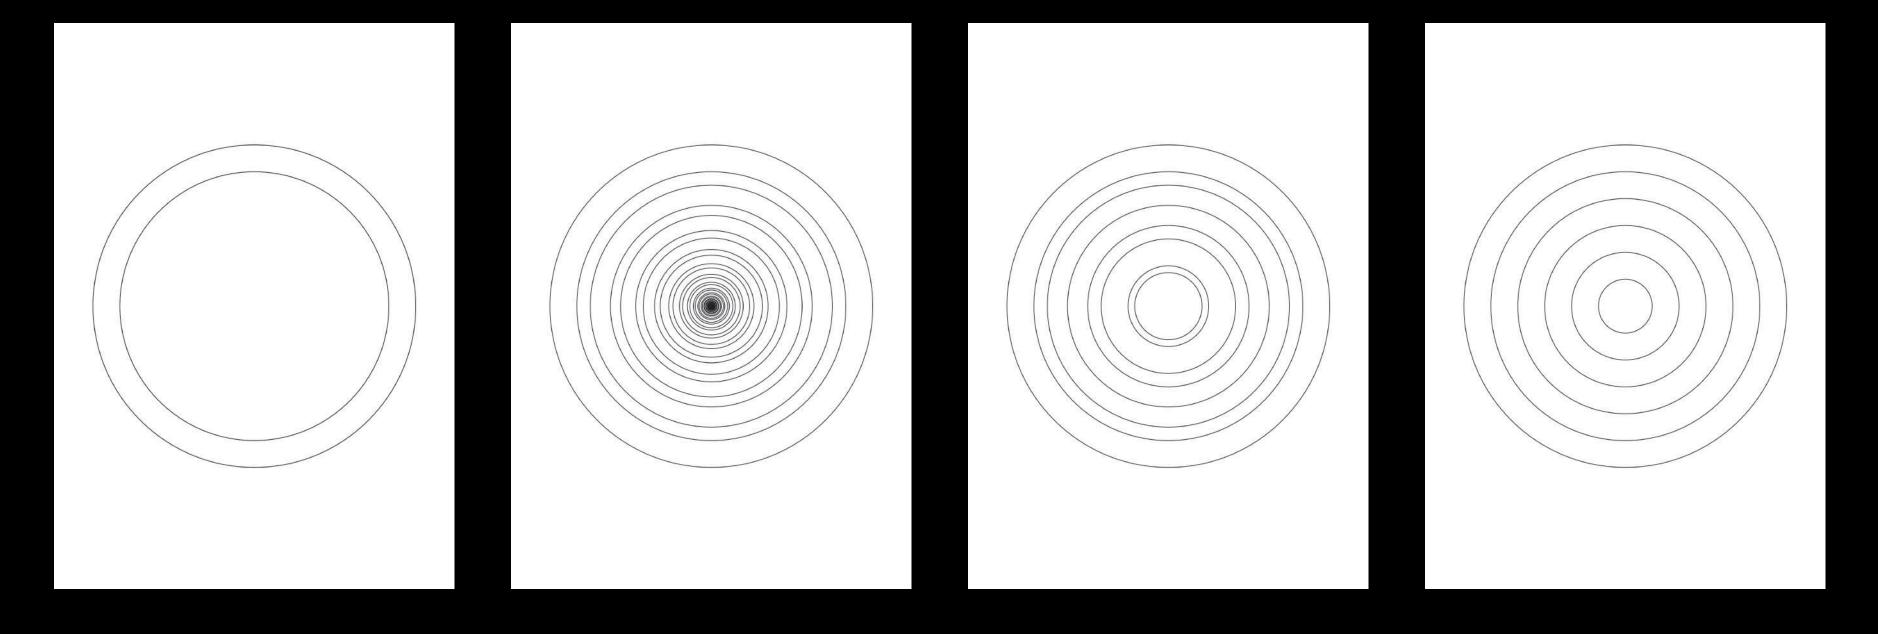

# Segmenting Offsetting Reassembling

Through slicing, offsetting, and reassembling the graphic elements, the design achieves a dynamic and deconstructed visual impact.

Hollow circle x 1

Hollow circle x 5 Reassembled in original order

Hollow circle x 4
Reassembled in random order