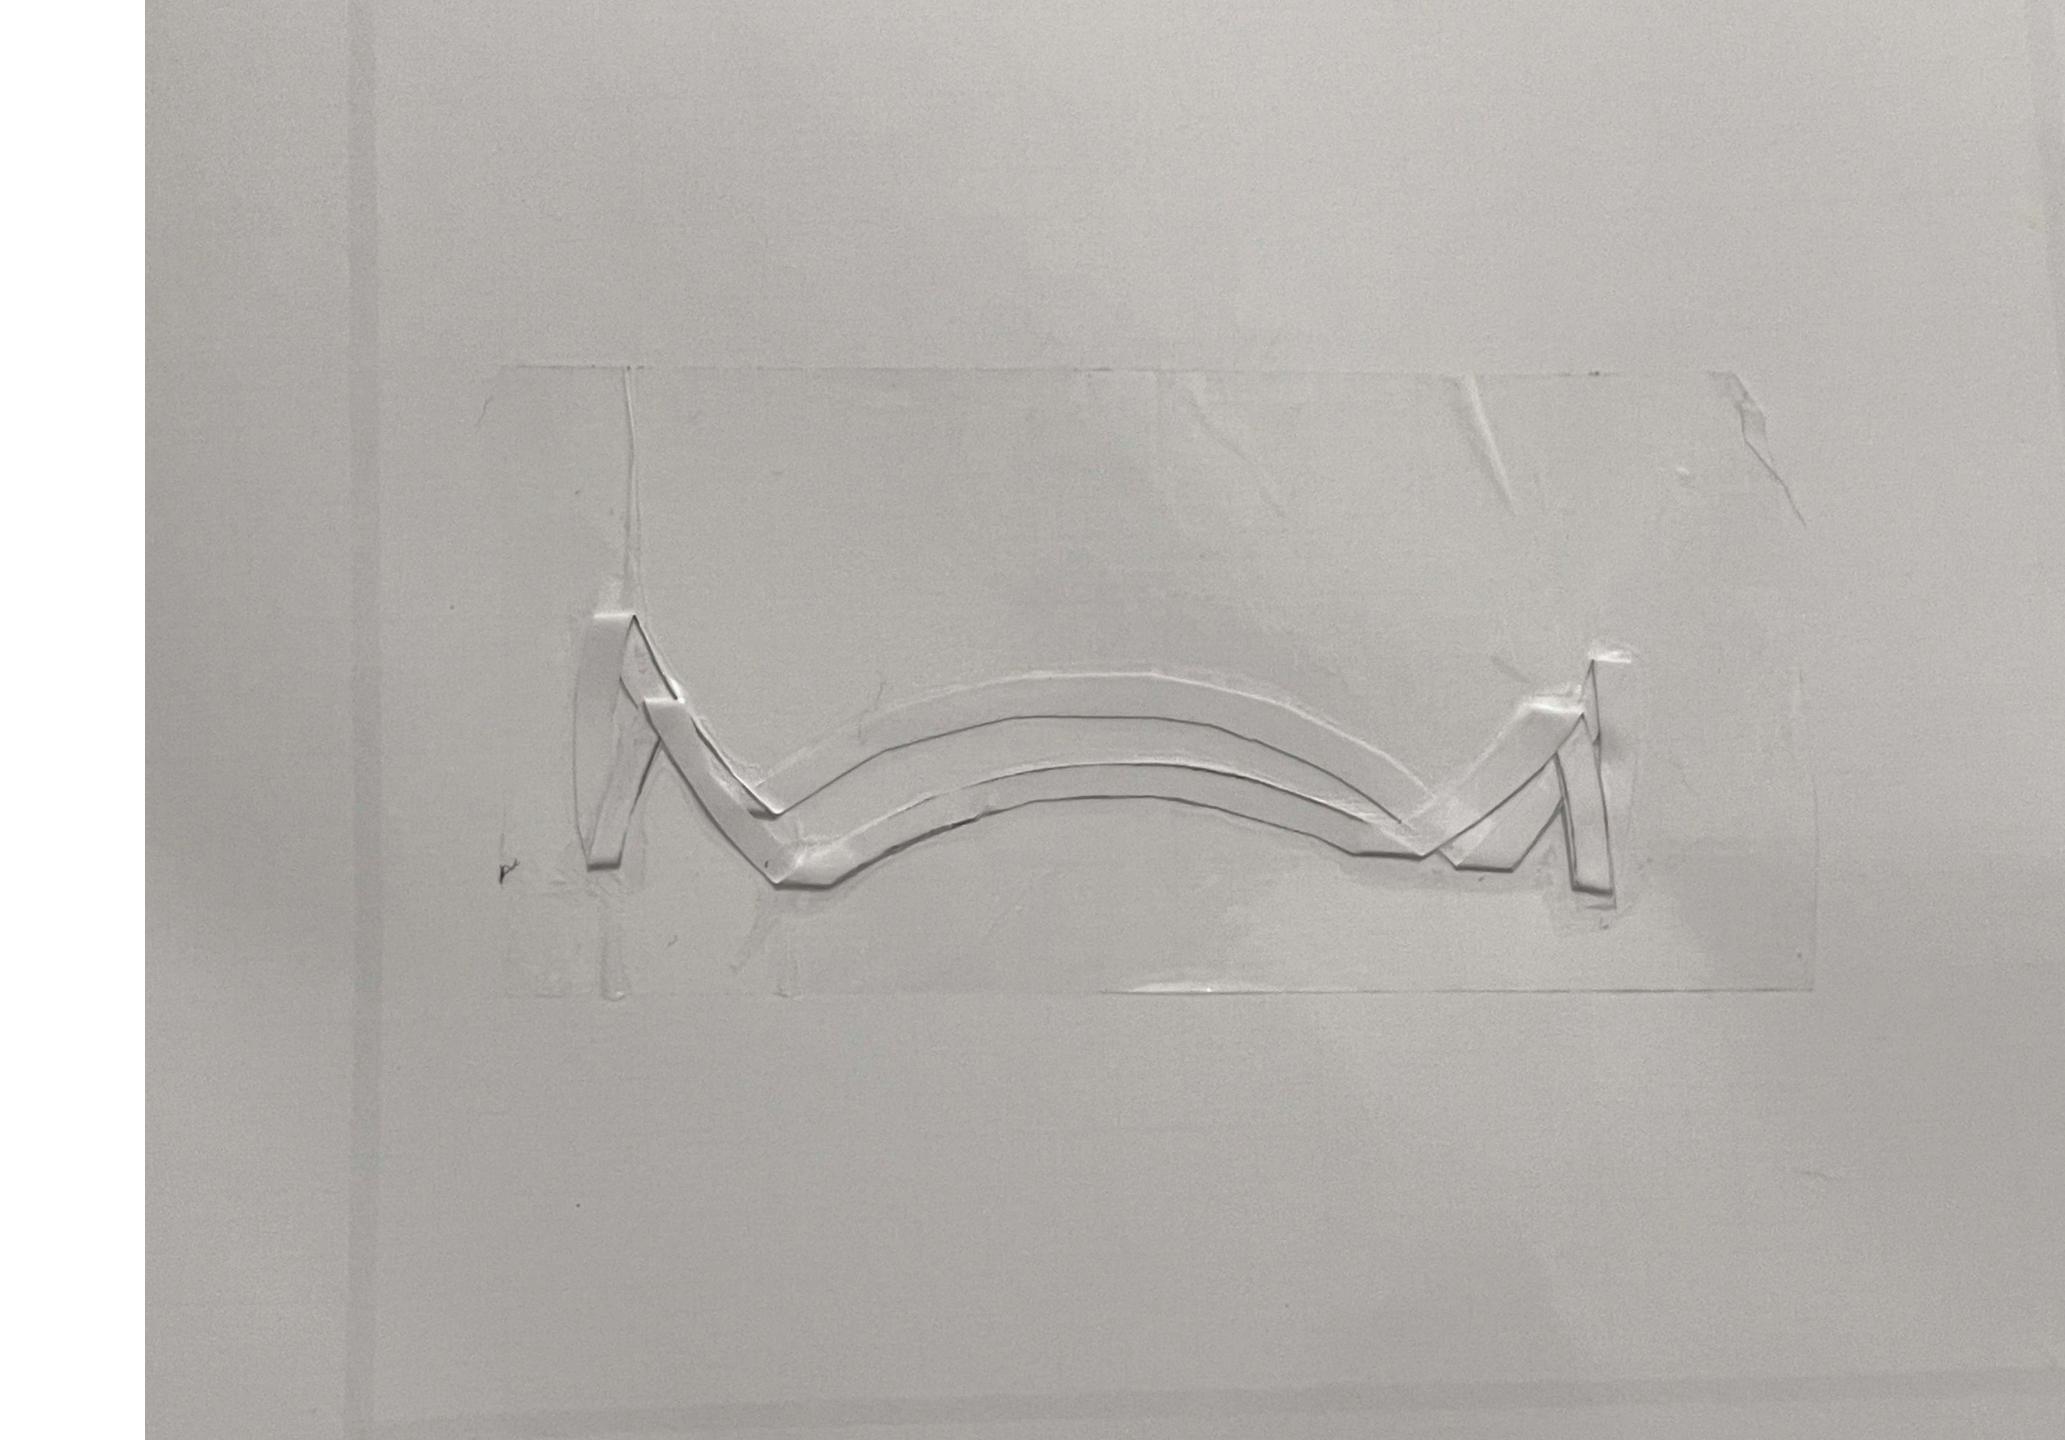

#### Folding

2D —> 3D

Offset effect

no longer exists solely within a single plane

Parts from different dimensions — with variations in light / colour