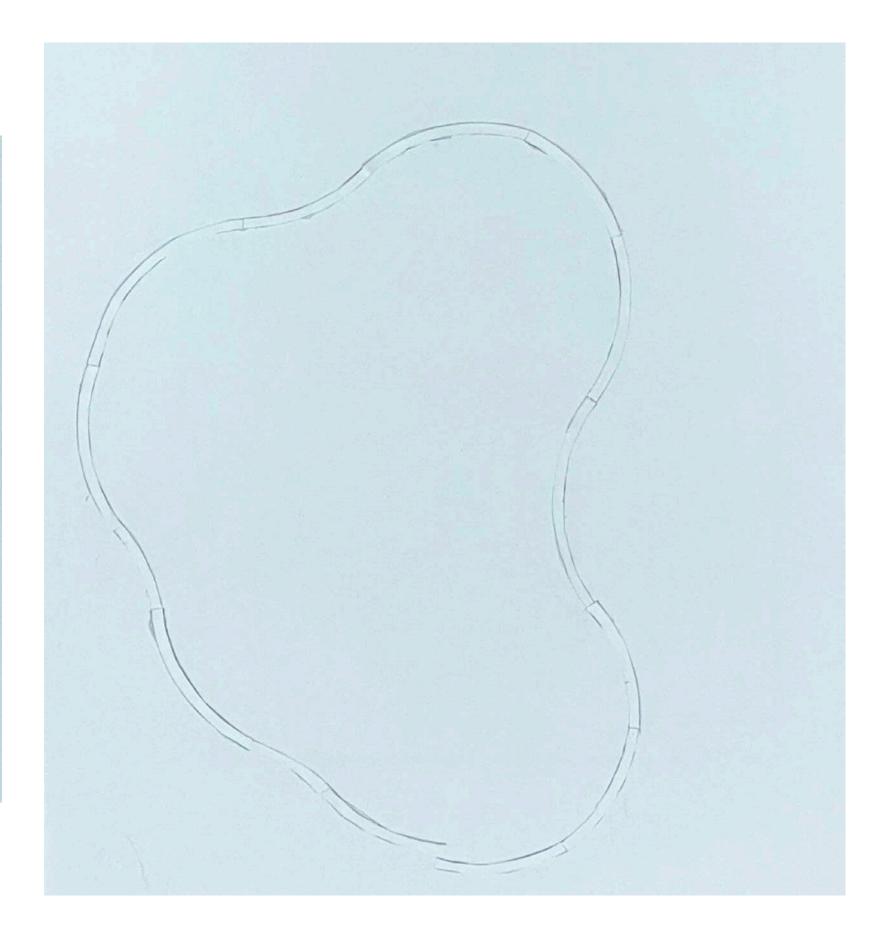

itable

ich mir jm

reunzehnten

Jahrhundert

zu leben.



Wolfgang Weingart



X sizes









# X Direction









### X Contrast



#### X Contrast x Dimension





## Colour



#### Reference

Fang Qi Wei Photographer



passage of time in still images

single composite made from sequences that span 2-4 hours

#### Folding

2D —> 3D

Offset effect

no longer exists solely within a single plane

Parts from different dimensions — with variations in light / colour









# Segmenting Offsetting Reassembling

Through slicing, offsetting, and reassembling the graphic elements, the design achieves a dynamic and deconstructed visual impact.



Hollow circle x 1



Hollow circle x 5 Reassembled in original order



Hollow circle x 4
Reassembled in random order



# More reassembling







# Folding 2D -> 2D